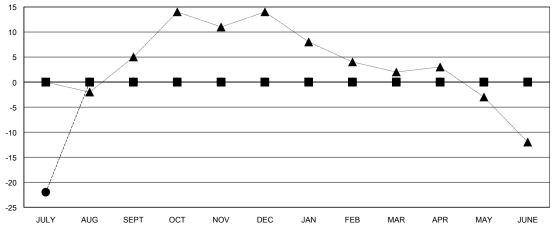

## LOCATION OKLAHOMA

|  | ЛΠ |  |  |
|--|----|--|--|
|  |    |  |  |

|                                        |                  | Clubs             |                  |                  |                                        |                    | Members                             |                    |                  |
|----------------------------------------|------------------|-------------------|------------------|------------------|----------------------------------------|--------------------|-------------------------------------|--------------------|------------------|
|                                        | RESU             | LTS FOR 2016-2017 |                  |                  |                                        | RESU               | JLTS FOR 2016-2017                  |                    |                  |
| QUARTER                                | NEW CLUB<br>GOAL | NEW CLUBS         | DROPPED<br>CLUBS | NET<br>GAIN/LOSS | QUARTER                                | NEW MEMBER<br>GOAL | CHARTER AND<br>NEW MEMBERS<br>ADDED | DROPPED<br>MEMBERS | NET<br>GAIN/LOSS |
| JULY/AUG/SEPT                          | 0                | 0                 | 0                | 0                | JULY/AUG/SEPT                          | 0                  | 8                                   | 30<br>0            | -22<br>0         |
| OCT/NOV/DEC  JAN/FEB/MAR  APR/MAY/JUNE | 0                | 0                 | 0                | 0                | OCT/NOV/DEC  JAN/FEB/MAR  APR/MAY/JUNE | 0                  | 0                                   | 0                  | 0                |

| DROPPED CLUBS: 0 |    |
|------------------|----|
| DROPPED MEMBERS  |    |
| DECEASED         | 0  |
| CLUB CANCELLED   | 0  |
| OTHER            | 30 |
| TOTAL            | 30 |

| 5 CLUBS OF 35 ADDED 1 OR MORE<br>NEW MEMBERS | GENDER DISTRIBU  MALE  FEMALE         | TION<br>635 (69.63%)<br>277 (30.37%) |  |
|----------------------------------------------|---------------------------------------|--------------------------------------|--|
| CLICK HERE FOR HEALTH ASSESSMENT DATA        | FAMILY UNIT MEMBERS HEAD OF HOUSEHOLD | 8i<br>44                             |  |